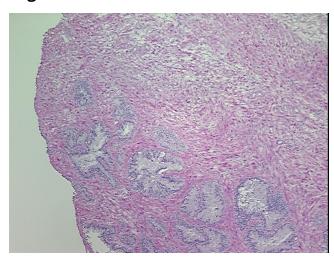

erification notes from H&E review:

25% Glandular epithelium, 75% Stroma

CASE Diagnosis (from medical center path

report):

Adenocarcinoma of prostate

Age: 66
Gender: Male

Race: White or Caucasian



**OriGene Technologies, Inc.** 9620 Medical Center Drive, Ste 200

CN: techsupport@origene.cn

Rockville, MD 20850, US Phone: +1-888-267-4436 https://www.origene.com techsupport@origene.com EU: info-de@origene.com



**Tumor Grade:** Gleason Score: 4+4=8/10

Minimum Stage

Grouping:

Ш

T (Extent of Primary

Tumor):

ТЗа

N (Lymph node

NX

metastasis):

M (Distant metastasis): MX

**Storage:** Store frozen tissue sections at -80°C.

Stability: All frozen tissue sections are stable for 1 year from date of purchase if stored at -80°C

without repeated freeze/thaws.

## **Product images:**



4x Image



20x Image