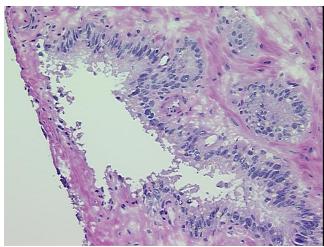

notes from H&E review:

25% Glandular epithelium, 75% Stroma

CASE Diagnosis (from medical center path

report):

Adenocarcinoma of prostate

Age: 66
Gender: Male

Race: White or Caucasian



**OriGene Technologies, Inc.** 9620 Medical Center Drive, Ste 200

CN: techsupport@origene.cn

Rockville, MD 20850, US Phone: +1-888-267-4436 https://www.origene.com techsupport@origene.com EU: info-de@origene.com



**Tumor Grade:** Gleason Score: 4+4=8/10

Minimum Stage

Grouping:

Ш

T (Extent of Primary

Tumor):

ТЗа

N (Lymph node

NX

metastasis):

M (Distant metastasis): MX

**Storage:** Store frozen tissue sections at -80°C.

Stability: All frozen tissue sections are stable for 1 year from date of purchase if stored at -80°C

without repeated freeze/thaws.

## **Product images:**



4x Image



20x Image