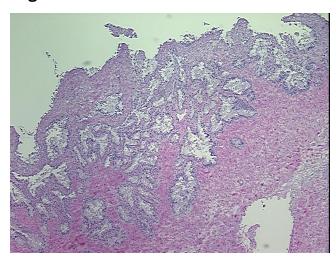

rification** notes from H&E review:

50% Glandular epithelium, 50% Stroma

**CASE Diagnosis (from** medical center path

report):

Adenocarcinoma of prostate

66 Age: Gender: Male

Race: White or Caucasian



OriGene Technologies, Inc. 9620 Medical Center Drive, Ste 200

CN: techsupport@origene.cn

Rockville, MD 20850, US Phone: +1-888-267-4436 https://www.origene.com techsupport@origene.com EU: info-de@origene.com



**Tumor Grade:** Gleason Score: 4+4=8/10

Minimum Stage

Grouping:

Ш

T (Extent of Primary

Tumor):

T3a

N (Lymph node

metastasis):

NX

M (Distant metastasis):

MX

Storage:

Store frozen tissue sections at -80°C.

Stability:

All frozen tissue sections are stable for 1 year from date of purchase if stored at -80°C

without repeated freeze/thaws.

## **Product images:**



4x Image



20x Image