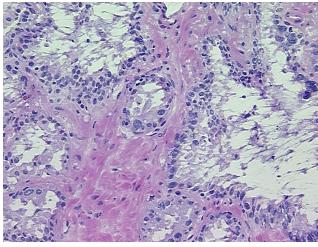

notes from H&E review:

50% Glandular epithelium, 50% Stroma

**CASE Diagnosis (from** medical center path

report):

Adenocarcinoma of prostate

66 Age: Gender: Male

Race: White or Caucasian



OriGene Technologies, Inc. 9620 Medical Center Drive, Ste 200

CN: techsupport@origene.cn

Rockville, MD 20850, US Phone: +1-888-267-4436 https://www.origene.com techsupport@origene.com EU: info-de@origene.com



**Tumor Grade:** Gleason Score: 4+4=8/10

Minimum Stage

Grouping:

Ш

T (Extent of Primary

Tumor):

T3a

N (Lymph node

metastasis):

NX

M (Distant metastasis):

MX

Storage:

Store frozen tissue sections at -80°C.

Stability:

All frozen tissue sections are stable for 1 year from date of purchase if stored at -80°C

without repeated freeze/thaws.

## **Product images:**



4x Image



20x Image