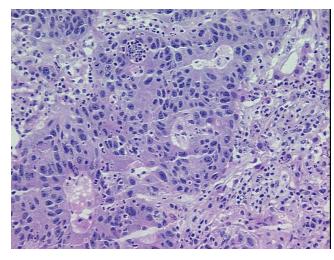

*Tumor Hypercellular** 20%

Stroma:

15% **Necrosis:** 

**CASE Diagnosis (from** 

medical center path

report):

Adenocarcinoma of colon, metastatic

48 Age:

Gender: **Female** 

Race: White or Caucasian

**Tumor Grade:** Not Reported



OriGene Technologies, Inc. 9620 Medical Center Drive, Ste 200

CN: techsupport@origene.cn

Rockville, MD 20850, US Phone: +1-888-267-4436 https://www.origene.com techsupport@origene.com EU: info-de@origene.com

Minimum Stage Grouping:

IV

T (Extent of Primary

Tumor):

N (Lymph node

NX

TX

metastasis):

M (Distant metastasis): M1

**Storage:** Store frozen tissue sections at -80°C.

Stability: All frozen tissue sections are stable for 1 year from date of purchase if stored at -80°C

without repeated freeze/thaws.

## **Product images:**



4x Image



20x Image