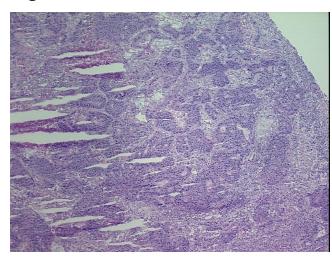

Stroma:

**Tumor Hypercellular** 20%

Stroma:

15% **Necrosis:** 

**CASE Diagnosis (from** 

medical center path

report):

Adenocarcinoma of colon, metastatic

48 Age:

Gender: **Female** 

Race: White or Caucasian

**Tumor Grade:** Not Reported



OriGene Technologies, Inc. 9620 Medical Center Drive, Ste 200

CN: techsupport@origene.cn

Rockville, MD 20850, US Phone: +1-888-267-4436 https://www.origene.com techsupport@origene.com EU: info-de@origene.com

Minimum Stage Grouping:

IV

T (Extent of Primary

Tumor):

N (Lymph node

NX

TX

metastasis):

M (Distant metastasis): M1

**Storage:** Store frozen tissue sections at -80°C.

Stability: All frozen tissue sections are stable for 1 year from date of purchase if stored at -80°C

without repeated freeze/thaws.

## **Product images:**



4x Image



20x Image