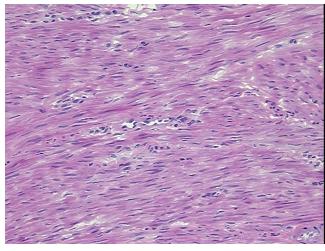

*Pathology Verification** 

notes from H&E review:

0% endometrium, 100% myometrium

**CASE Diagnosis (from** medical center path

report):

Adenocarcinoma of endometrium, squamous features

31 Age:

Gender: **Female** 

Race: White or Caucasian



OriGene Technologies, Inc. 9620 Medical Center Drive, Ste 200

CN: techsupport@origene.cn

Rockville, MD 20850, US Phone: +1-888-267-4436 https://www.origene.com techsupport@origene.com EU: info-de@origene.com



**Tumor Grade:** Not Reported

T (Extent of Primary

Tumor):

Not Reported

N (Lymph node

Not Reported

metastasis):

Store frozen tissue sections at -80°C.

Storage: Stability: All frozen tissue sections are stable for 1 year from date of purchase if stored at -80°C

without repeated freeze/thaws.

## **Product images:**



4x Image



20x Image