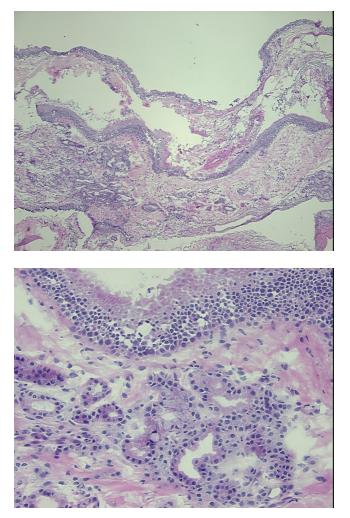

| Product Type:                                           | Frozen Sections                                                                                |
|---------------------------------------------------------|------------------------------------------------------------------------------------------------|
| Disease State:                                          | Normal                                                                                         |
| Diagnosis Category:                                     | Normal                                                                                         |
| Tissue:                                                 | Nose                                                                                           |
| Frozen Sample ID:                                       | FR00002574                                                                                     |
| Case ID:                                                | CI000000058                                                                                    |
| Tissue of Origin:                                       | Nose                                                                                           |
| Site of Finding:                                        | Nose                                                                                           |
| Appearance:                                             | R                                                                                              |
| Sample Diagnosis (from<br>Pathology Verification):      | Within normal limits                                                                           |
| Normal:                                                 | 100%                                                                                           |
| Lesional:                                               | 0%                                                                                             |
| Tumor:                                                  | 0%                                                                                             |
| Tumor Hypo/Acellular<br>Stroma:                         | 0%                                                                                             |
| Tumor Hypercellular<br>Stroma:                          | 0%                                                                                             |
| Necrosis:                                               | 0%                                                                                             |
| Pathology Verification<br>notes from H&E review:        | 30% Respiratory mucosa and glands, 69% Fibrotic submucosa, 1% Bone; Benign sinonasal<br>mucosa |
| CASE Diagnosis (from<br>medical center path<br>report): | Fibrosis                                                                                       |
| Age:                                                    | 86                                                                                             |
| Gender:                                                 | Female                                                                                         |
| Race:                                                   | White or Caucasian                                                                             |

## **Product images:**

4x Image

20x Image

This product is to be used for laboratory only. Not for diagnostic or therapeutic use. ©2022 OriGene Technologies, Inc., <u>9620 Medical Center Drive, Ste 200, Rockville, MD 20850, US</u>