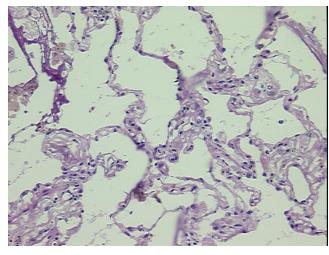

fibrovascular tissue

**Pathology Verification** notes from H&E review:

**CASE Diagnosis (from** medical center path

report):

Adenocarcinoma of lung

59 Age:

Gender: **Female** 

Race: White or Caucasian



OriGene Technologies, Inc. 9620 Medical Center Drive, Ste 200

CN: techsupport@origene.cn

Rockville, MD 20850, US Phone: +1-888-267-4436 https://www.origene.com techsupport@origene.com EU: info-de@origene.com



Tumor Grade: Not Reported

Minimum Stage

IIIA

Grouping:

T (Extent of Primary T2

Tumor):

N2

N (Lymph node metastasis):

M (Distant metastasis): MX

**Storage:** Store frozen tissue sections at -80°C.

Stability: All frozen tissue sections are stable for 1 year from date of purchase if stored at -80°C

without repeated freeze/thaws.

## **Product images:**



4x Image



20x Image