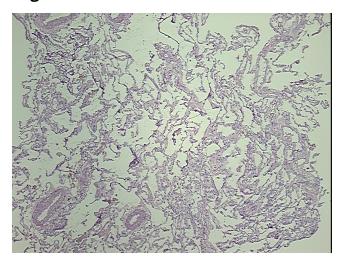

hioles, 23% fibrovascular tissue

**Pathology Verification** notes from H&E review:

**CASE Diagnosis (from** medical center path

report):

Adenocarcinoma of lung

59 Age:

Gender: **Female** 

Race: White or Caucasian



OriGene Technologies, Inc. 9620 Medical Center Drive, Ste 200

CN: techsupport@origene.cn

Rockville, MD 20850, US Phone: +1-888-267-4436 https://www.origene.com techsupport@origene.com EU: info-de@origene.com



Tumor Grade: Not Reported

Minimum Stage

IIIA

Grouping:

T (Extent of Primary T2

Tumor):

N2

N (Lymph node metastasis):

M (Distant metastasis): MX

**Storage:** Store frozen tissue sections at -80°C.

Stability: All frozen tissue sections are stable for 1 year from date of purchase if stored at -80°C

without repeated freeze/thaws.

## **Product images:**



4x Image



20x Image