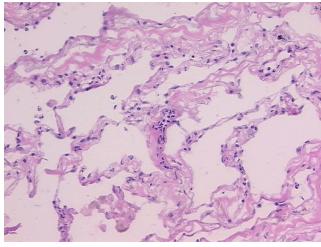

iew:

CASE Diagnosis (from medical center path

report):

Adenocarcinoma of lung

normal: 80% alveoli, 10% bronchioles, 10% fibrovascular stroma

**Age:** 59

**Gender:** Female

Race: White or Caucasian



**OriGene Technologies, Inc.** 9620 Medical Center Drive, Ste 200

CN: techsupport@origene.cn

Rockville, MD 20850, US Phone: +1-888-267-4436 https://www.origene.com techsupport@origene.com EU: info-de@origene.com



Tumor Grade: Not Reported

Minimum Stage

Grouping:

IIIA

T (Extent of Primary

Tumor):

T2

N (Lymph node metastasis):

N2

M (Distant metastasis):

MX

Storage:

Store frozen tissue sections at -80°C.

Stability:

All frozen tissue sections are stable for 1 year from date of purchase if stored at -80°C

without repeated freeze/thaws.

## **Product images:**



4x Image



20x Image