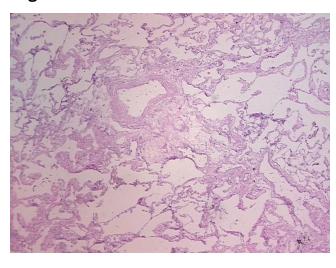

from H&E review:

CASE Diagnosis (from medical center path

report):

Adenocarcinoma of lung

normal: 80% alveoli, 10% bronchioles, 10% fibrovascular stroma

**Age:** 59

**Gender:** Female

Race: White or Caucasian



**OriGene Technologies, Inc.** 9620 Medical Center Drive, Ste 200

CN: techsupport@origene.cn

Rockville, MD 20850, US Phone: +1-888-267-4436 https://www.origene.com techsupport@origene.com EU: info-de@origene.com



Tumor Grade: Not Reported

Minimum Stage

Grouping:

IIIA

T (Extent of Primary

Tumor):

T2

N (Lymph node metastasis):

N2

M (Distant metastasis):

MX

Storage:

Store frozen tissue sections at -80°C.

Stability:

All frozen tissue sections are stable for 1 year from date of purchase if stored at -80°C

without repeated freeze/thaws.

## **Product images:**



4x Image



20x Image