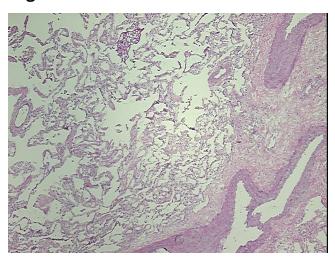

iew:

75% Alveoli, 5% Bronchioles, 20% fibrovascular tissue

CASE Diagnosis (from medical center path

report):

Adenocarcinoma of lung

**Age:** 59

**Gender:** Female

Race: White or Caucasian



**OriGene Technologies, Inc.** 9620 Medical Center Drive, Ste 200

CN: techsupport@origene.cn

Rockville, MD 20850, US Phone: +1-888-267-4436 https://www.origene.com techsupport@origene.com EU: info-de@origene.com



Tumor Grade: Not Reported

Minimum Stage

Grouping:

IIIA

, 0

T (Extent of Primary

Tumor):

T2

N (Lymph node metastasis):

N2

inctastasis).

M (Distant metastasis): MX

**Storage:** Store frozen tissue sections at -80°C.

Stability: All frozen tissue sections are stable for 1 year from date of purchase if stored at -80°C

without repeated freeze/thaws.

## **Product images:**



4x Image



20x Image