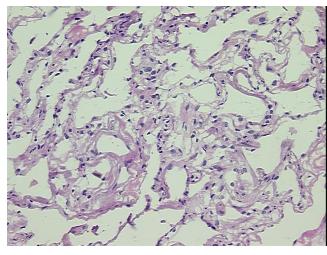

veoli, 5% Bronchioles, 20% fibrovascular tissue

CASE Diagnosis (from medical center path

report):

Adenocarcinoma of lung

**Age:** 59

**Gender:** Female

Race: White or Caucasian



**OriGene Technologies, Inc.** 9620 Medical Center Drive, Ste 200

CN: techsupport@origene.cn

Rockville, MD 20850, US Phone: +1-888-267-4436 https://www.origene.com techsupport@origene.com EU: info-de@origene.com



Tumor Grade: Not Reported

Minimum Stage

Grouping:

IIIA

, 0

T (Extent of Primary

Tumor):

T2

N (Lymph node metastasis):

N2

inctastasis).

M (Distant metastasis): MX

**Storage:** Store frozen tissue sections at -80°C.

Stability: All frozen tissue sections are stable for 1 year from date of purchase if stored at -80°C

without repeated freeze/thaws.

## **Product images:**



4x Image



20x Image