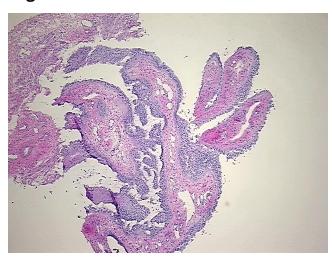

is (from** 

medical center path

report):

Cystadenoma of ovary, serous

Non Tumor Structures: 10% Mucosa, 90% Muscle

46 Age:

Gender: **Female** 

Race: White or Caucasian



OriGene Technologies, Inc. 9620 Medical Center Drive, Ste 200

CN: techsupport@origene.cn

Rockville, MD 20850, US Phone: +1-888-267-4436 https://www.origene.com techsupport@origene.com EU: info-de@origene.com



Tumor Grade: Not Reported

Minimum Stage

Not Reported

**Grouping:** 

T (Extent of Primary

Tumor):

Not Reported

N (Lymph node

Not Reported

metastasis):

M (Distant metastasis): Not Reported

**Storage:** Store frozen tissue sections at -80°C.

Stability: All frozen tissue sections are stable for 1 year from date of purchase if stored at -80°C

without repeated freeze/thaws.

## **Product images:**



4x Image



20x Image