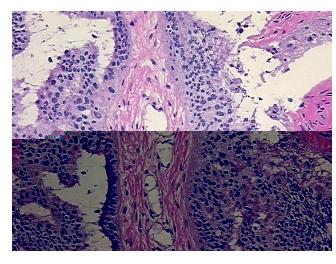

medical center path

report):

Cystadenoma of ovary, serous

Non Tumor Structures: 10% Mucosa, 90% Muscle

46 Age:

Gender: **Female** 

Race: White or Caucasian



OriGene Technologies, Inc. 9620 Medical Center Drive, Ste 200

CN: techsupport@origene.cn

Rockville, MD 20850, US Phone: +1-888-267-4436 https://www.origene.com techsupport@origene.com EU: info-de@origene.com



Tumor Grade: Not Reported

Minimum Stage

Not Reported

**Grouping:** 

T (Extent of Primary

Tumor):

Not Reported

N (Lymph node

Not Reported

metastasis):

M (Distant metastasis): Not Reported

**Storage:** Store frozen tissue sections at -80°C.

Stability: All frozen tissue sections are stable for 1 year from date of purchase if stored at -80°C

without repeated freeze/thaws.

## **Product images:**



4x Image



20x Image