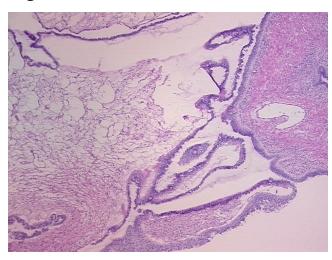

percellular** 0%

Stroma:

0% **Necrosis:** 

**CASE Diagnosis (from** 

medical center path

report):

Tumor of ovary, serous, borderline

44 Age:

Gender: **Female** 

Race: White or Caucasian

**Tumor Grade:** AJCC GB: Borderline malignancy

OriGene Technologies, Inc. 9620 Medical Center Drive, Ste 200

CN: techsupport@origene.cn

Rockville, MD 20850, US Phone: +1-888-267-4436 https://www.origene.com techsupport@origene.com EU: info-de@origene.com



Minimum Stage Grouping:

IIIA

T3a

T (Extent of Primary

Tumor):

N (Lymph node

NX

metastasis):

M (Distant metastasis): MX

•

**Storage:** Store frozen tissue sections at -80°C.

Stability: All frozen tissue sections are stable for 1 year from date of purchase if stored at -80°C

without repeated freeze/thaws.

## **Product images:**



4x Image



20x Image