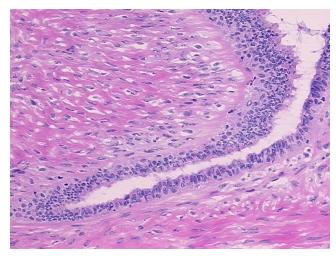

* 0%

Stroma:

0% **Necrosis:** 

**CASE Diagnosis (from** 

medical center path

report):

Tumor of ovary, serous, borderline

44 Age:

Gender: **Female** 

Race: White or Caucasian

**Tumor Grade:** AJCC GB: Borderline malignancy

OriGene Technologies, Inc. 9620 Medical Center Drive, Ste 200

CN: techsupport@origene.cn

Rockville, MD 20850, US Phone: +1-888-267-4436 https://www.origene.com techsupport@origene.com EU: info-de@origene.com



Minimum Stage Grouping:

IIIA

T3a

T (Extent of Primary

Tumor):

N (Lymph node

NX

metastasis):

M (Distant metastasis): MX

•

**Storage:** Store frozen tissue sections at -80°C.

Stability: All frozen tissue sections are stable for 1 year from date of purchase if stored at -80°C

without repeated freeze/thaws.

## **Product images:**



4x Image



20x Image