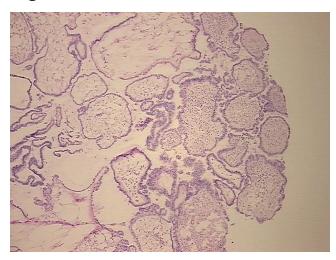

mal: 25% Lesional: 0% Tumor: 45%

Tumor Hypo/Acellular

Stroma:

0%

**Tumor Hypercellular** 

Stroma:

30%

Necrosis: 0%

CASE Diagnosis (from medical center path

report):

Age:

44

**Gender:** Female

Race: White or Caucasian

**Tumor Grade:** AJCC GB: Borderline malignancy



OriGene Technologies, Inc.

Rockville, MD 20850, US Phone: +1-888-267-4436 https://www.origene.com techsupport@origene.com EU: info-de@origene.com CN: techsupport@origene.cn





Minimum Stage Grouping:

IIIA

T (Extent of Primary

Tumor):

T3a

N (Lymph node

NX

metastasis):

M (Distant metastasis): MX

**Storage:** Store frozen tissue sections at -80°C.

Stability: All frozen tissue sections are stable for 1 year from date of purchase if stored at -80°C

without repeated freeze/thaws.

## **Product images:**



4x Image



20x Image