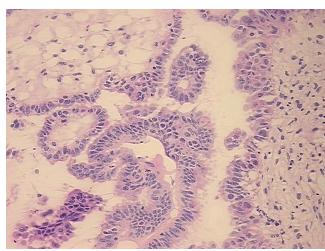

ional: 0% Tumor: 45%

Tumor Hypo/Acellular

Stroma:

0%

**Tumor Hypercellular** 

Stroma:

30%

Necrosis: 0%

CASE Diagnosis (from medical center path

report):

Age:

44

**Gender:** Female

Race: White or Caucasian

**Tumor Grade:** AJCC GB: Borderline malignancy



OriGene Technologies, Inc.

Rockville, MD 20850, US Phone: +1-888-267-4436 https://www.origene.com techsupport@origene.com EU: info-de@origene.com CN: techsupport@origene.cn





Minimum Stage Grouping:

IIIA

T (Extent of Primary

Tumor):

T3a

N (Lymph node

NX

metastasis):

M (Distant metastasis): MX

**Storage:** Store frozen tissue sections at -80°C.

Stability: All frozen tissue sections are stable for 1 year from date of purchase if stored at -80°C

without repeated freeze/thaws.

## **Product images:**



4x Image



20x Image