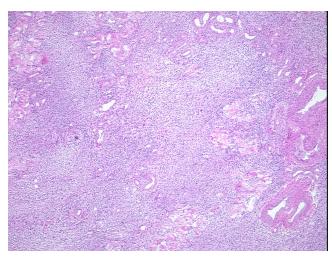

**Necrosis:** 

**Pathology Verification** 90% ovarian stroma, 10% hilar vessels

notes from H&E review:

**CASE Diagnosis (from** medical center path

report):

Leiomyoma of myometrium

59 Age:

Gender: **Female** 

Race: White or Caucasian



Rockville, MD 20850, US Phone: +1-888-267-4436 https://www.origene.com techsupport@origene.com EU: info-de@origene.com CN: techsupport@origene.cn





**Tumor Grade:** Not Reported

Minimum Stage

Not Reported

Grouping:

T (Extent of Primary

Tumor):

Not Reported

N (Lymph node

Not Reported

metastasis):

M (Distant metastasis): Not Reported

Store frozen tissue sections at -80°C.

Storage: Stability: All frozen tissue sections are stable for 1 year from date of purchase if stored at -80°C

without repeated freeze/thaws.

## **Product images:**



4x Image



20x Image