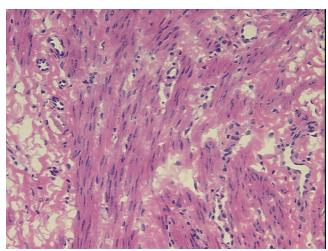

medical center path

Leiomyoma of myometrium

•

report):

**Age:** 46

**Gender:** Female

Race: White or Caucasian

Tumor Grade: Not Reported



**OriGene Technologies, Inc.** 9620 Medical Center Drive, Ste 200

CN: techsupport@origene.cn

Rockville, MD 20850, US Phone: +1-888-267-4436 https://www.origene.com techsupport@origene.com EU: info-de@origene.com

#### Frozen Tissue Sections, Myometrium - CS500208

Minimum Stage Grouping:

Not Reported

T (Extent of Primary

Tumor):

Not Reported

N (Lymph node

Not Reported

metastasis):

Not Reported

M (Distant metastasis): Storage:

Store frozen tissue sections at -80°C.

Stability:

All frozen tissue sections are stable for 1 year from date of purchase if stored at -80°C

without repeated freeze/thaws.

## **Product images:**



4x Image



20x Image