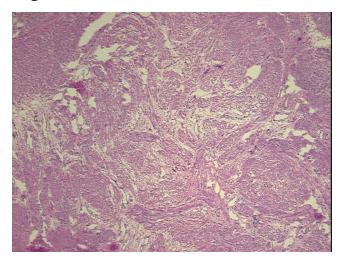

nosis (from** 

medical center path

report):

Leiomyoma of myometrium

46 Age:

Gender: **Female** 

Race: White or Caucasian

**Tumor Grade:** Not Reported



OriGene Technologies, Inc. 9620 Medical Center Drive, Ste 200

CN: techsupport@origene.cn

Rockville, MD 20850, US Phone: +1-888-267-4436 https://www.origene.com techsupport@origene.com EU: info-de@origene.com

#### Frozen Tissue Sections, Myometrium - CS500207

Minimum Stage Grouping:

Not Reported

T (Extent of Primary

Tumor):

Not Reported

N (Lymph node

metastasis):

Not Reported

M (Distant metastasis): Not Reported

**Storage:** Store frozen tissue sections at -80°C.

Stability: All frozen tissue sections are stable for 1 year from date of purchase if stored at -80°C

without repeated freeze/thaws.

## **Product images:**



4x Image



20x Image