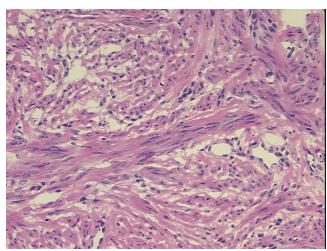

* 

medical center path

report):

Leiomyoma of myometrium

46 Age:

Gender: **Female** 

Race: White or Caucasian

**Tumor Grade:** Not Reported



OriGene Technologies, Inc. 9620 Medical Center Drive, Ste 200

CN: techsupport@origene.cn

Rockville, MD 20850, US Phone: +1-888-267-4436 https://www.origene.com techsupport@origene.com EU: info-de@origene.com

#### Frozen Tissue Sections, Myometrium - CS500207

Minimum Stage Grouping:

Not Reported

T (Extent of Primary

Tumor):

Not Reported

N (Lymph node

metastasis):

Not Reported

M (Distant metastasis): Not Reported

**Storage:** Store frozen tissue sections at -80°C.

Stability: All frozen tissue sections are stable for 1 year from date of purchase if stored at -80°C

without repeated freeze/thaws.

## **Product images:**



4x Image



20x Image