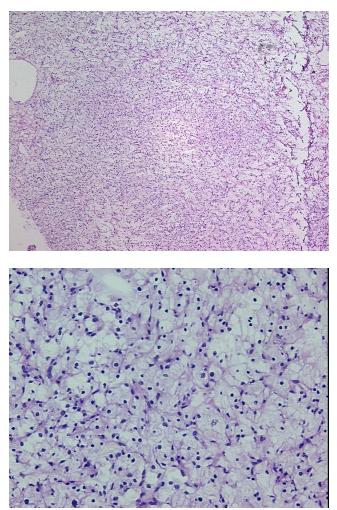

#### **Product data:**

| Product Type:                                           | Frozen Sections                             |
|---------------------------------------------------------|---------------------------------------------|
| Disease State:                                          | Cancer                                      |
| Diagnosis Category:                                     | Renal Cell Carcinoma                        |
| Tissue:                                                 | Kidney                                      |
| Frozen Sample ID:                                       | FR00001FE8                                  |
| Case ID:                                                | CI000000038                                 |
| Tissue of Origin:                                       | Kidney                                      |
| Site of Finding:                                        | Kidney                                      |
| Appearance:                                             | Т                                           |
| Sample Diagnosis (from<br>Pathology Verification):      | Carcinoma of kidney, renal cell, clear cell |
| Normal:                                                 | 0%                                          |
| Lesional:                                               | 0%                                          |
| Tumor:                                                  | 30%                                         |
| Tumor Hypo/Acellular<br>Stroma:                         | 30%                                         |
| Tumor Hypercellular<br>Stroma:                          | 40%                                         |
| Necrosis:                                               | 0%                                          |
| CASE Diagnosis (from<br>medical center path<br>report): | Carcinoma of kidney, renal cell, clear cell |
| Age:                                                    | 45                                          |
| Gender:                                                 | Female                                      |
| Race:                                                   | Black or African American                   |
| Tumor Grade:                                            | Fuhrman G1: Nuclei round, uniform           |

## Product images:

- »M-

4x Image

20x Image

This product is to be used for laboratory only. Not for diagnostic or therapeutic use. ©2022 OriGene Technologies, Inc., 9620 Medical Center Drive, Ste 200, Rockville, MD 20850, US