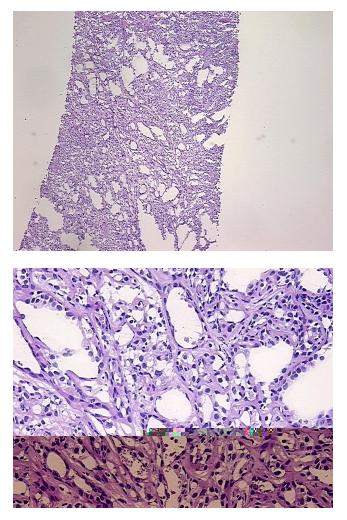

| Product Type:                                           | Frozen Sections                       |
|---------------------------------------------------------|---------------------------------------|
| Disease State:                                          | Other Disease                         |
| Diagnosis Category:                                     | Benign Tumors                         |
| Tissue:                                                 | Salivary gland                        |
| Frozen Sample ID:                                       | FR00001ED8                            |
| Case ID:                                                | CI000000031                           |
| Tissue of Origin:                                       | Parotid gland                         |
| Site of Finding:                                        | Parotid gland                         |
| Appearance:                                             | Т                                     |
| Sample Diagnosis (from<br>Pathology Verification):      | Pleomorphic adenoma of salivary gland |
| Normal:                                                 | 0%                                    |
| Lesional:                                               | 0%                                    |
| Tumor:                                                  | 80%                                   |
| Tumor Hypo/Acellular<br>Stroma:                         | 10%                                   |
| Tumor Hypercellular<br>Stroma:                          | 10%                                   |
| Necrosis:                                               | 0%                                    |
| CASE Diagnosis (from<br>medical center path<br>report): | Pleomorphic adenoma of salivary gland |
| Age:                                                    | 53                                    |
| Gender:                                                 | Female                                |
| Race:                                                   | White or Caucasian                    |
| Tumor Grade:                                            | Not Reported                          |

## Product images:

**%**// \_

4x Image

20x Image

This product is to be used for laboratory only. Not for diagnostic or therapeutic use. ©2022 OriGene Technologies, Inc., 9620 Medical Center Drive, Ste 200, Rockville, MD 20850, US