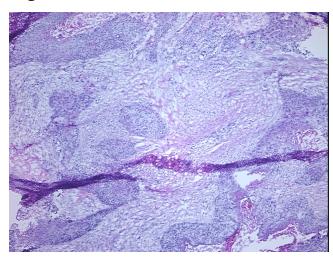

Stroma:

50% **Necrosis:** 

**CASE Diagnosis (from** 

medical center path

report):

58 Age:

**Female** Gender:

Race: White or Caucasian

**Tumor Grade:** AJCC G2: Moderately differentiated OriGene Technologies, Inc.

9620 Medical Center Drive, Ste 200 Rockville, MD 20850, US Phone: +1-888-267-4436 https://www.origene.com techsupport@origene.com EU: info-de@origene.com CN: techsupport@origene.cn



Carcinoma of neck, squamous cell, recurrent



Minimum Stage Grouping:

IVA

T (Extent of Primary

Tumor):

Storage:

T4b

N (Lymph node

N0

metastasis):

MX

M (Distant metastasis):

Store frozen tissue sections at -80°C.

Stability: All froze

All frozen tissue sections are stable for 1 year from date of purchase if stored at -80°C

without repeated freeze/thaws.

## **Product images:**



4x Image



20x Image