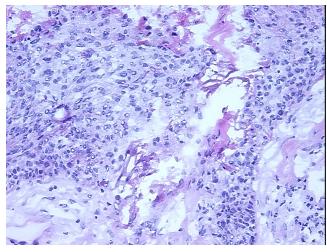

**Necrosis:** 

**CASE Diagnosis (from** 

medical center path

report):

58 Age:

**Female** Gender:

Race: White or Caucasian

**Tumor Grade:** AJCC G2: Moderately differentiated OriGene Technologies, Inc.

9620 Medical Center Drive, Ste 200 Rockville, MD 20850, US Phone: +1-888-267-4436 https://www.origene.com techsupport@origene.com EU: info-de@origene.com CN: techsupport@origene.cn



Carcinoma of neck, squamous cell, recurrent



Minimum Stage Grouping:

IVA

T (Extent of Primary

Tumor):

Storage:

T4b

N (Lymph node

N0

metastasis):

MX

M (Distant metastasis):

Store frozen tissue sections at -80°C.

Stability: All froze

All frozen tissue sections are stable for 1 year from date of purchase if stored at -80°C

without repeated freeze/thaws.

## **Product images:**



4x Image



20x Image