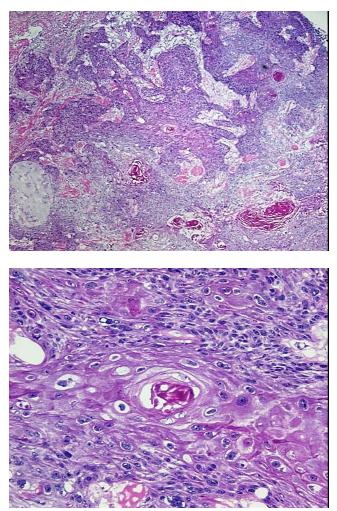

## Product images:

Frozen OCT-embedded Tissue - 4x.

Frozen OCT-embedded Tissue - 20x.

This product is to be used for laboratory only. Not for diagnostic or therapeutic use. ©2023 OriGene Technologies, Inc., 9620 Medical Center Drive, Ste 200, Rockville, MD 20850, US