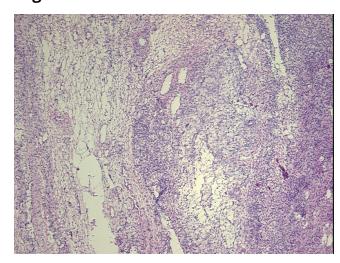

l: 80% Lesional: 20% 0% Tumor: 0%

Tumor Hypo/Acellular Stroma:

**Tumor Hypercellular** 

0%

Stroma:

0% **Necrosis:** 

**Pathology Verification** notes from H&E review: Sample contains 60% normal ovarian cortex and 20% normal mesoovarium

**CASE Diagnosis (from** medical center path

report):

Abscess of tissue

23 Age:

Gender: **Female** 

Race: White or Caucasian



OriGene Technologies, Inc. 9620 Medical Center Drive, Ste 200

CN: techsupport@origene.cn

Rockville, MD 20850, US Phone: +1-888-267-4436 https://www.origene.com techsupport@origene.com EU: info-de@origene.com



**Storage:** Store frozen tissue sections at -80°C.

Stability: All frozen tissue sections are stable for 1 year from date of purchase if stored at -80°C

without repeated freeze/thaws.

## **Product images:**



4x Image



20x Image