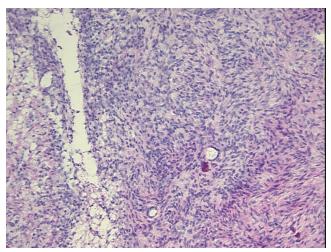

nal: 20% 0% Tumor: 0%

Tumor Hypo/Acellular Stroma:

**Tumor Hypercellular** 

0%

Stroma:

0% **Necrosis:** 

**Pathology Verification** notes from H&E review: Sample contains 60% normal ovarian cortex and 20% normal mesoovarium

**CASE Diagnosis (from** medical center path

report):

Abscess of tissue

23 Age:

Gender: **Female** 

Race: White or Caucasian



OriGene Technologies, Inc. 9620 Medical Center Drive, Ste 200

CN: techsupport@origene.cn

Rockville, MD 20850, US Phone: +1-888-267-4436 https://www.origene.com techsupport@origene.com EU: info-de@origene.com



**Storage:** Store frozen tissue sections at -80°C.

Stability: All frozen tissue sections are stable for 1 year from date of purchase if stored at -80°C

without repeated freeze/thaws.

## **Product images:**



4x Image



20x Image