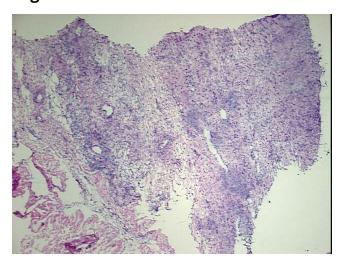

## **Product images:**

Frozen OCT-embedded Tissue - 4x.

Frozen OCT-embedded Tissue - 20x.