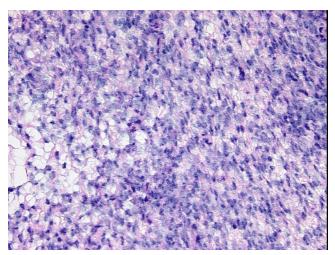

## **Product images:**

Frozen OCT-embedded Tissue - 4x.

Frozen OCT-embedded Tissue - 20x.