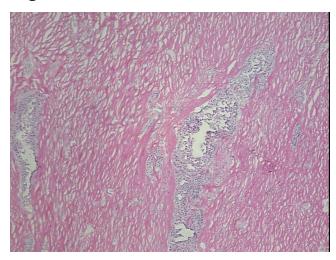

## **Product images:**

4x Image

20x Image

Т Appearance:

Sample Diagnosis (from Pathology Verification):

Adenocarcinoma of breast, metastatic

0% Normal: Lesional: 0%

Tumor: 10%

Tumor Hypo/Acellular

Stroma:

**Tumor Hypercellular** 

Stroma:

0%

50%

40% **Necrosis:** 

**Pathology Verification** notes from H&E review:

**CASE Diagnosis (from** medical center path

report):

Adenocarcinoma, metastatic, consistent with breast primary