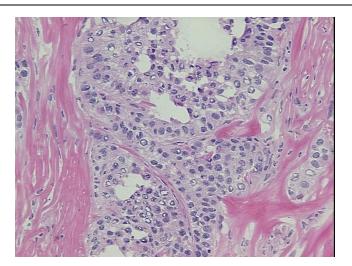

## **Product images:**

4x Image

20x Image

Т Appearance:

Sample Diagnosis (from Pathology Verification):

Adenocarcinoma of breast, metastatic

0% Normal: Lesional: 0%

Tumor: 10%

Tumor Hypo/Acellular

Stroma:

**Tumor Hypercellular** 

Stroma:

0%

50%

40% **Necrosis:** 

**Pathology Verification** notes from H&E review:

**CASE Diagnosis (from** medical center path

report):

Adenocarcinoma, metastatic, consistent with breast primary