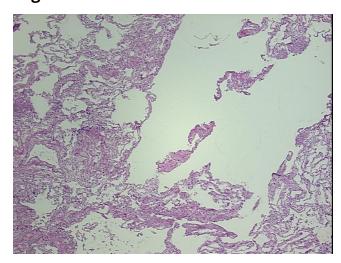

## **Product images:**

4x Image

20x Image

Tissue of Origin: Lung
Site of Finding: Lung
Appearance: L

Sample Diagnosis (from Pathology Verification):

Emphysema, centrilobular

Normal: 0%
Lesional: 100%
Tumor: 0%
Tumor Hypo/Acellular 0%

Stroma:

Tumor Hypercellular

Stroma:

0%

Necrosis: 09

Pathology Verification notes from H&E review:

Lung with scant alveolar structure; Contains severe pleural thickening and interstitial fibrosis

CASE Diagnosis (from medical center path