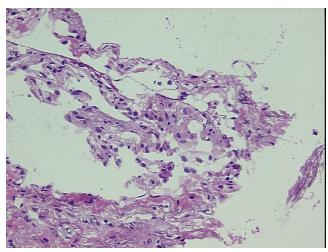

## **Product images:**

4x Image

20x Image

Tissue of Origin: Lung
Site of Finding: Lung
Appearance: L

Sample Diagnosis (from Pathology Verification):

Emphysema, centrilobular

Normal: 0%
Lesional: 100%
Tumor: 0%
Tumor Hypo/Acellular 0%

Stroma:

Tumor Hypercellular

Stroma:

0%

Necrosis: 09

Pathology Verification notes from H&E review:

Lung with scant alveolar structure; Contains severe pleural thickening and interstitial fibrosis

CASE Diagnosis (from medical center path