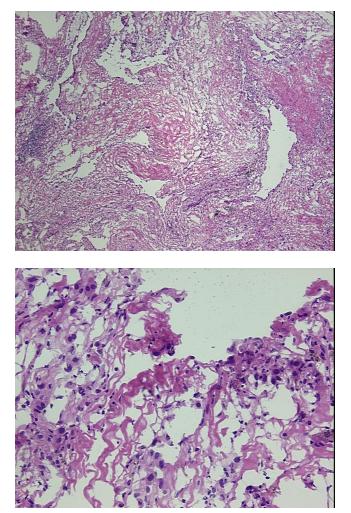

| Product Type:                                           | Frozen Sections                                                                                  |
|---------------------------------------------------------|--------------------------------------------------------------------------------------------------|
| Disease State:                                          | Other Disease                                                                                    |
| Diagnosis Category:                                     | Chronic Obstructive Pulmonary Disease (COPD)                                                     |
| Tissue:                                                 | Lung                                                                                             |
| Frozen Sample ID:                                       | FR00001D75                                                                                       |
| Case ID:                                                | CI00000024                                                                                       |
| Tissue of Origin:                                       | Lung                                                                                             |
| Site of Finding:                                        | Lung                                                                                             |
| Appearance:                                             | L                                                                                                |
| Sample Diagnosis (from<br>Pathology Verification):      | Emphysema, centrilobular                                                                         |
| Normal:                                                 | 0%                                                                                               |
| Lesional:                                               | 100%                                                                                             |
| Tumor:                                                  | 0%                                                                                               |
| Tumor Hypo/Acellular<br>Stroma:                         | 0%                                                                                               |
| Tumor Hypercellular<br>Stroma:                          | 0%                                                                                               |
| Necrosis:                                               | 0%                                                                                               |
| Pathology Verification<br>notes from H&E review:        | Mostly fibrous tissue with small amount of lung parenchyma; Small focus of osseous<br>metaplasia |
| CASE Diagnosis (from<br>medical center path<br>report): | Emphysema, centrilobular                                                                         |
| Age:                                                    | 81                                                                                               |
| Gender:                                                 | Male                                                                                             |
| Race:                                                   | White or Caucasian                                                                               |
|                                                         |                                                                                                  |

# **Product images:**

4x Image

20x Image

This product is to be used for laboratory only. Not for diagnostic or therapeutic use. ©2022 OriGene Technologies, Inc., <u>9620 Medical Center Drive, Ste 200, Rockville, MD 20850, US</u>