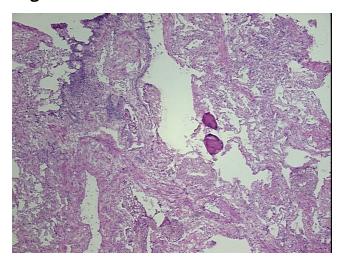

0%
Tumor Hypo/Acellular 0%

Stroma:

on onna.

Tumor Hypercellular 0%

Stroma:

Necrosis: 0%

**Pathology Verification** Mostly fibrous tissue with small amount of lung parenchyma; Small focus of osseous notes from H&E review: metaplasia

CASE Diagnosis (from Emp

medical center path

report):

Emphysema, centrilobular

Age: 81
Gender: Male

Race: White or Caucasian



**OriGene Technologies, Inc.** 9620 Medical Center Drive, Ste 200

CN: techsupport@origene.cn

Rockville, MD 20850, US Phone: +1-888-267-4436 https://www.origene.com techsupport@origene.com EU: info-de@origene.com



**Storage:** Store frozen tissue sections at -80°C.

Stability: All frozen tissue sections are stable for 1 year from date of purchase if stored at -80°C

without repeated freeze/thaws.

## **Product images:**



4x Image



20x Image