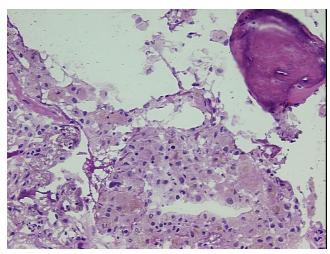

o/Acellular 0%

Stroma:

on onna.

Tumor Hypercellular 0%

Stroma:

Necrosis: 0%

**Pathology Verification** Mostly fibrous tissue with small amount of lung parenchyma; Small focus of osseous notes from H&E review: metaplasia

CASE Diagnosis (from Emp

medical center path

report):

Emphysema, centrilobular

Age: 81
Gender: Male

Race: White or Caucasian



**OriGene Technologies, Inc.** 9620 Medical Center Drive, Ste 200

CN: techsupport@origene.cn

Rockville, MD 20850, US Phone: +1-888-267-4436 https://www.origene.com techsupport@origene.com EU: info-de@origene.com



**Storage:** Store frozen tissue sections at -80°C.

Stability: All frozen tissue sections are stable for 1 year from date of purchase if stored at -80°C

without repeated freeze/thaws.

## **Product images:**



4x Image



20x Image