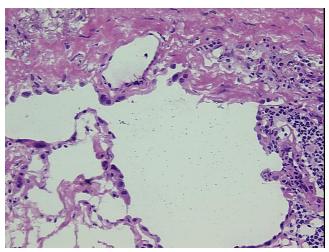

sema, centrilobular

0% Normal: Lesional: 100% 0% Tumor: 0%

Tumor Hypo/Acellular

Stroma:

**Tumor Hypercellular** 

Stroma: **Necrosis:** 

**Pathology Verification** 

notes from H&E review:

**CASE Diagnosis (from** medical center path

report):

81

0%

Age: Gender: Male

Race: White or Caucasian OriGene Technologies, Inc.

9620 Medical Center Drive, Ste 200 Rockville, MD 20850, US Phone: +1-888-267-4436 https://www.origene.com techsupport@origene.com EU: info-de@origene.com CN: techsupport@origene.cn



Mostly fibrous tissue with small amount of lung parenchyma



**Storage:** Store frozen tissue sections at -80°C.

Stability: All frozen tissue sections are stable for 1 year from date of purchase if stored at -80°C

without repeated freeze/thaws.

## **Product images:**



4x Image



20x Image