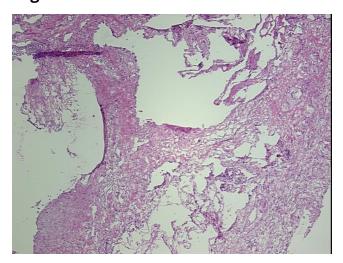

bular

Emphysema, centrilobular

0% Normal: Lesional: 100% 0% Tumor: 0%

Tumor Hypo/Acellular

Stroma:

**Tumor Hypercellular** 

Stroma: **Necrosis:** 

**Pathology Verification** 

notes from H&E review:

**CASE Diagnosis (from** medical center path

report):

81

0%

Age: Gender: Male

Race: White or Caucasian OriGene Technologies, Inc.

9620 Medical Center Drive, Ste 200 Rockville, MD 20850, US Phone: +1-888-267-4436 https://www.origene.com techsupport@origene.com EU: info-de@origene.com CN: techsupport@origene.cn



Mostly fibrous tissue with small amount of lung parenchyma



**Storage:** Store frozen tissue sections at -80°C.

Stability: All frozen tissue sections are stable for 1 year from date of purchase if stored at -80°C

without repeated freeze/thaws.

## **Product images:**



4x Image



20x Image