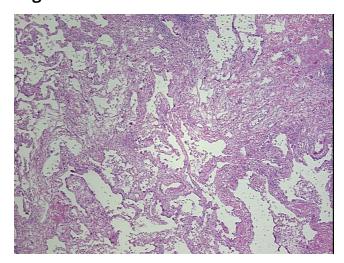

## **Product images:**

4x Image

20x Image

Tissue of Origin: Lung
Site of Finding: Lung
Appearance: L

Sample Diagnosis (from Pathology Verification):

Emphysema, centrilobular

Normal: 0%

Lesional: 100%

Tumor: 0%

Tumor Hypo/Acellular 0%

Tumor Hypo/Acellular Stroma:

Tumor Hypercellular

Stroma:

Necrosis: 0%

**Pathology Verification** Lung with scant alveolar structure; Contains pleural thickening, interstitial fibrosis and chronic inflammation

CASE Diagnosis (from medical center path