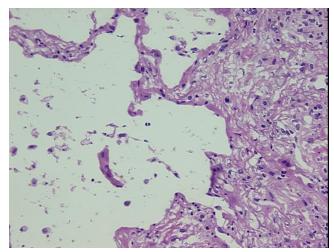

## **Product images:**

4x Image

20x Image

Tissue of Origin: Lung
Site of Finding: Lung
Appearance: L

Sample Diagnosis (from Pathology Verification):

Emphysema, centrilobular

Normal: 0%

Lesional: 100%

Tumor: 0%

Tumor Hypo/Acellular 0%

Tumor Hypo/Acellular Stroma:

Tumor Hypercellular

Stroma:

Necrosis: 0%

**Pathology Verification** Lung with scant alveolar structure; Contains pleural thickening, interstitial fibrosis and chronic inflammation

CASE Diagnosis (from medical center path