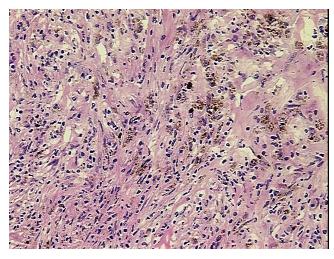

## **Product images:**

Frozen OCT-embedded Tissue - 4x.

Frozen OCT-embedded Tissue - 20x.