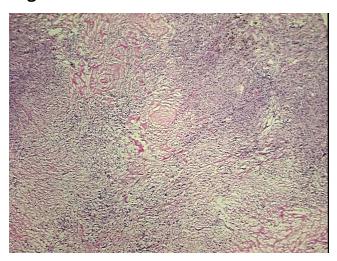

## **Product images:**

Frozen OCT-embedded Tissue - 4x.

Frozen OCT-embedded Tissue - 20x.