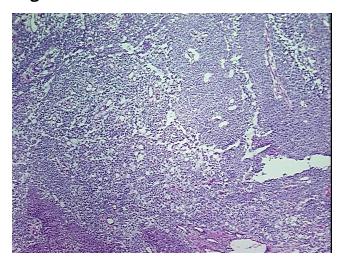

## **Product images:**

Frozen OCT-embedded Tissue - 4x.

Frozen OCT-embedded Tissue - 20x.