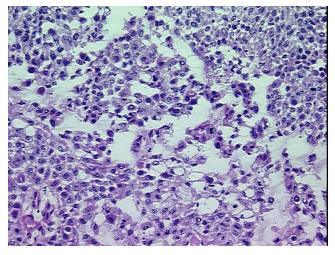

## **Product images:**

Frozen OCT-embedded Tissue - 4x.

Frozen OCT-embedded Tissue - 20x.