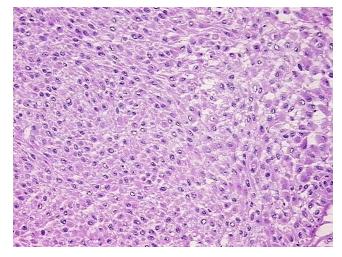

## **Product images:**

Frozen OCT-embedded Tissue - 4x.

Frozen OCT-embedded Tissue - 20x.