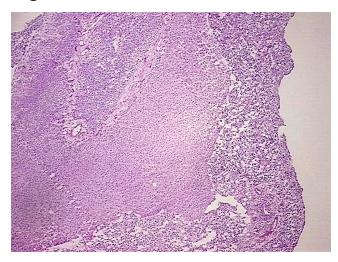

## **Product images:**

Frozen OCT-embedded Tissue - 4x.

Frozen OCT-embedded Tissue - 20x.