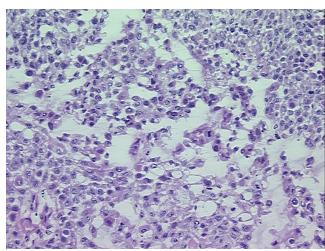

CASE Diagnosis (from

medical center path

report):

Carcinoma in situ of renal pelvis, papillary transitional cell

**Age:** 71

Gender: Male

Race: White or Caucasian

**Tumor Grade:** Fuhrman G2: Nuclei slightly irregular



**OriGene Technologies, Inc.** 9620 Medical Center Drive, Ste 200

CN: techsupport@origene.cn

Rockville, MD 20850, US Phone: +1-888-267-4436 https://www.origene.com techsupport@origene.com EU: info-de@origene.com



Minimum Stage Grouping:

0is

Tis

T (Extent of Primary

M (Distant metastasis):

Tumor):

...

N (Lymph node

N0

metastasis):

MX

Storage:

Store frozen tissue sections at -80°C.

Stability:

All frozen tissue sections are stable for 1 year from date of purchase if stored at -80°C

without repeated freeze/thaws.

## **Product images:**



4x Image



20x Image