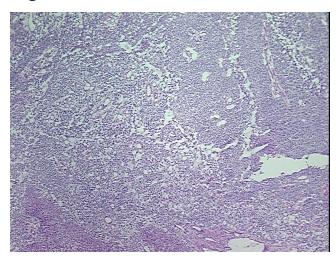

crosis:

0%

CASE Diagnosis (from

medical center path

report):

Carcinoma in situ of renal pelvis, papillary transitional cell

**Age:** 71

Gender: Male

Race: White or Caucasian

**Tumor Grade:** Fuhrman G2: Nuclei slightly irregular



**OriGene Technologies, Inc.** 9620 Medical Center Drive, Ste 200

CN: techsupport@origene.cn

Rockville, MD 20850, US Phone: +1-888-267-4436 https://www.origene.com techsupport@origene.com EU: info-de@origene.com



Minimum Stage Grouping:

0is

Tis

T (Extent of Primary

M (Distant metastasis):

Tumor):

...

N (Lymph node

N0

metastasis):

MX

Storage:

Store frozen tissue sections at -80°C.

Stability:

All frozen tissue sections are stable for 1 year from date of purchase if stored at -80°C

without repeated freeze/thaws.

## **Product images:**



4x Image



20x Image