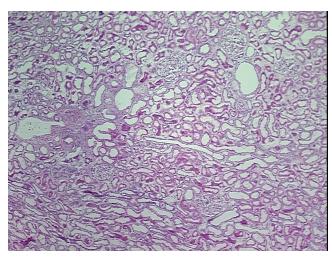

m H&E review:

**CASE Diagnosis (from** medical center path

report):

Carcinoma in situ of renal pelvis, papillary transitional cell

71 Age: Gender: Male

Race: White or Caucasian



OriGene Technologies, Inc. 9620 Medical Center Drive, Ste 200

CN: techsupport@origene.cn

Rockville, MD 20850, US Phone: +1-888-267-4436 https://www.origene.com techsupport@origene.com EU: info-de@origene.com



**Tumor Grade:** Fuhrman G2: Nuclei slightly irregular

Minimum Stage

Grouping:

0is

\_ . \_

T (Extent of Primary

Tumor):

Tis

N (Lymph node metastasis):

N0

M (Distant metastasis):

MX

Storage:

Store frozen tissue sections at -80°C.

Stability:

All frozen tissue sections are stable for 1 year from date of purchase if stored at -80°C

without repeated freeze/thaws.

## **Product images:**



4x Image



20x Image