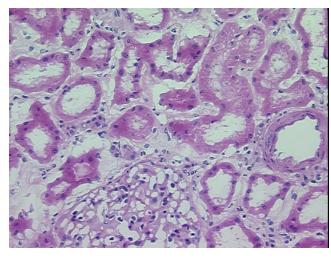

:

**CASE Diagnosis (from** medical center path

report):

Carcinoma in situ of renal pelvis, papillary transitional cell

71 Age: Gender: Male

Race: White or Caucasian



OriGene Technologies, Inc. 9620 Medical Center Drive, Ste 200

CN: techsupport@origene.cn

Rockville, MD 20850, US Phone: +1-888-267-4436 https://www.origene.com techsupport@origene.com EU: info-de@origene.com



**Tumor Grade:** Fuhrman G2: Nuclei slightly irregular

Minimum Stage

Grouping:

0is

\_ . \_

T (Extent of Primary

Tumor):

Tis

N (Lymph node metastasis):

N0

M (Distant metastasis):

MX

Storage:

Store frozen tissue sections at -80°C.

Stability:

All frozen tissue sections are stable for 1 year from date of purchase if stored at -80°C

without repeated freeze/thaws.

## **Product images:**



4x Image



20x Image