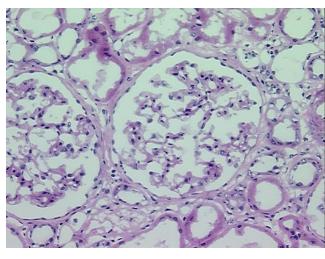

CASE Diagnosis (from medical center path

report):

Carcinoma in situ of renal pelvis, papillary transitional cell

Age: 71
Gender: Male

Race: White or Caucasian



**OriGene Technologies, Inc.** 9620 Medical Center Drive, Ste 200

CN: techsupport@origene.cn

Rockville, MD 20850, US Phone: +1-888-267-4436 https://www.origene.com techsupport@origene.com EU: info-de@origene.com



**Tumor Grade:** Fuhrman G2: Nuclei slightly irregular

Minimum Stage

Grouping:

0is

\_ . \_

T (Extent of Primary

Tumor):

Tis

N (Lymph node metastasis):

N0

M (Distant metastasis): MX

**Storage:** Store frozen tissue sections at -80°C.

Stability: All frozen tissue sections are stable for 1 year from date of purchase if stored at -80°C

without repeated freeze/thaws.

## **Product images:**



4x Image



20x Image