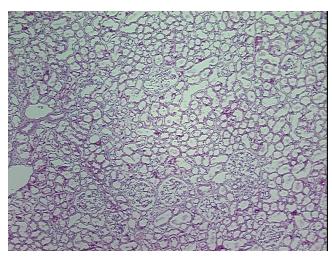

80% Medulla

CASE Diagnosis (from medical center path

report):

Carcinoma in situ of renal pelvis, papillary transitional cell

Age: 71
Gender: Male

Race: White or Caucasian



**OriGene Technologies, Inc.** 9620 Medical Center Drive, Ste 200

CN: techsupport@origene.cn

Rockville, MD 20850, US Phone: +1-888-267-4436 https://www.origene.com techsupport@origene.com EU: info-de@origene.com



**Tumor Grade:** Fuhrman G2: Nuclei slightly irregular

Minimum Stage

Grouping:

0is

\_ . \_

T (Extent of Primary

Tumor):

Tis

N (Lymph node metastasis):

N0

M (Distant metastasis): MX

**Storage:** Store frozen tissue sections at -80°C.

Stability: All frozen tissue sections are stable for 1 year from date of purchase if stored at -80°C

without repeated freeze/thaws.

## **Product images:**



4x Image



20x Image