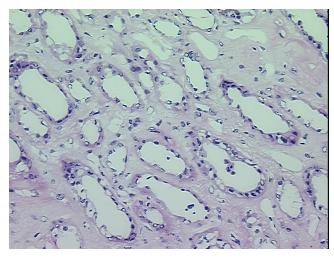

rosis:** 

**CASE Diagnosis (from** 

medical center path

report):

Carcinoma in situ of renal pelvis, papillary transitional cell

71 Age: Gender: Male

Race: White or Caucasian

**Tumor Grade:** Fuhrman G2: Nuclei slightly irregular

OriGene Technologies, Inc. 9620 Medical Center Drive, Ste 200

CN: techsupport@origene.cn

Rockville, MD 20850, US Phone: +1-888-267-4436 https://www.origene.com techsupport@origene.com EU: info-de@origene.com



Minimum Stage Grouping:

0is

T (Extent of Primary

Tumor):

Tis

N (Lymph node

N0

metastasis):

M (Distant metastasis): MX

**Storage:** Store frozen tissue sections at -80°C.

Stability: All frozen tissue sections are stable for 1 year from date of purchase if stored at -80°C

without repeated freeze/thaws.

## **Product images:**



4x Image



20x Image