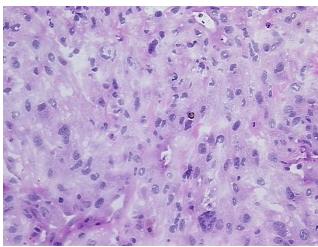

ification notes from H&E review:

Sarcoma metastasized to lung

CASE Diagnosis (from medical center path

report):

Leiomyosarcoma, metastatic

**Age:** 45

**Gender:** Female

Race: White or Caucasian



**OriGene Technologies, Inc.** 9620 Medical Center Drive, Ste 200

CN: techsupport@origene.cn

Rockville, MD 20850, US Phone: +1-888-267-4436 https://www.origene.com techsupport@origene.com EU: info-de@origene.com



Tumor Grade: Not Reported

Minimum Stage

**Grouping:** 

IV

T (Extent of Primary

Tumor):

TX

N (Lymph node

NX

metastasis):

M (Distant metastasis): M1

Storage:

Store frozen tissue sections at -80°C.

Stability: All frozen tissue sections are stable for 1 year from date of purchase if stored at -80°C

without repeated freeze/thaws.

## **Product images:**



4x Image



20x Image