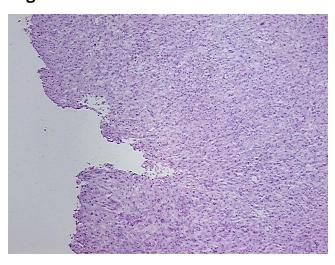

athology Verification notes from H&E review:

Sarcoma metastasized to lung

CASE Diagnosis (from medical center path

report):

Leiomyosarcoma, metastatic

**Age:** 45

**Gender:** Female

Race: White or Caucasian



**OriGene Technologies, Inc.** 9620 Medical Center Drive, Ste 200

CN: techsupport@origene.cn

Rockville, MD 20850, US Phone: +1-888-267-4436 https://www.origene.com techsupport@origene.com EU: info-de@origene.com



Tumor Grade: Not Reported

Minimum Stage

**Grouping:** 

IV

T (Extent of Primary

Tumor):

TX

N (Lymph node

NX

metastasis):

M (Distant metastasis): M1

Storage:

Store frozen tissue sections at -80°C.

Stability: All frozen tissue sections are stable for 1 year from date of purchase if stored at -80°C

without repeated freeze/thaws.

## **Product images:**



4x Image



20x Image