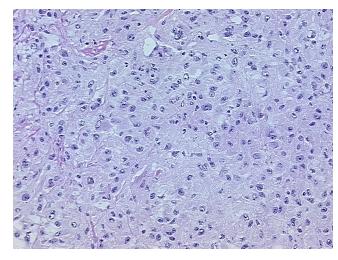

:

**Tumor Hypercellular** 

Stroma:

0%

40% **Necrosis:** 

**CASE Diagnosis (from** 

medical center path

report):

Malignant melanoma, metastatic

42 Age:

Gender: **Female** 

Race: White or Caucasian

**Tumor Grade:** Not Reported



OriGene Technologies, Inc. 9620 Medical Center Drive, Ste 200

CN: techsupport@origene.cn

Rockville, MD 20850, US Phone: +1-888-267-4436 https://www.origene.com techsupport@origene.com EU: info-de@origene.com



Minimum Stage Grouping:

Ш

TX

T (Extent of Primary

Tumor):

N (Lymph node N1

metastasis):

M (Distant metastasis): MX

**Storage:** Store frozen tissue sections at -80°C.

Stability: All frozen tissue sections are stable for 1 year from date of purchase if stored at -80°C

without repeated freeze/thaws.

## **Product images:**



4x Image



20x Image