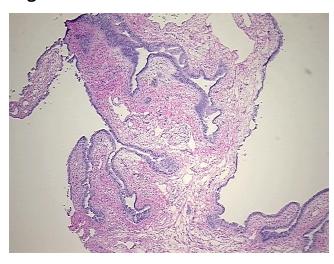

CASE Diagnosis (from** medical center path

report):

Leiomyoma of myometrium

Non Tumor Structures: 40% Mucosa, 60% Muscle

43 Age:

Gender: **Female** 

Race: White or Caucasian



OriGene Technologies, Inc. 9620 Medical Center Drive, Ste 200

CN: techsupport@origene.cn

Rockville, MD 20850, US Phone: +1-888-267-4436 https://www.origene.com techsupport@origene.com EU: info-de@origene.com



Tumor Grade: Not Reported

Minimum Stage

Not Reported

Grouping:

T (Extent of Primary

Tumor):

Not Reported

N (Lymph node

Not Reported

metastasis):

M (Distant metastasis): Not Reported

**Storage:** Store frozen tissue sections at -80°C.

Stability: All frozen tissue sections are stable for 1 year from date of purchase if stored at -80°C

without repeated freeze/thaws.

## **Product images:**



4x Image



20x Image