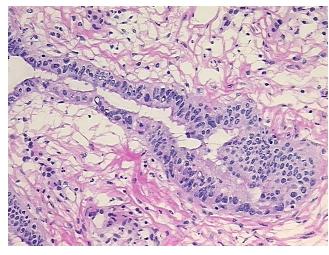

is (from** medical center path

report):

Leiomyoma of myometrium

Non Tumor Structures: 40% Mucosa, 60% Muscle

43 Age:

Gender: **Female** 

Race: White or Caucasian



OriGene Technologies, Inc. 9620 Medical Center Drive, Ste 200

CN: techsupport@origene.cn

Rockville, MD 20850, US Phone: +1-888-267-4436 https://www.origene.com techsupport@origene.com EU: info-de@origene.com



Tumor Grade: Not Reported

Minimum Stage

Not Reported

Grouping:

T (Extent of Primary

Tumor):

Not Reported

N (Lymph node

Not Reported

metastasis):

M (Distant metastasis): Not Reported

**Storage:** Store frozen tissue sections at -80°C.

Stability: All frozen tissue sections are stable for 1 year from date of purchase if stored at -80°C

without repeated freeze/thaws.

## **Product images:**



4x Image



20x Image