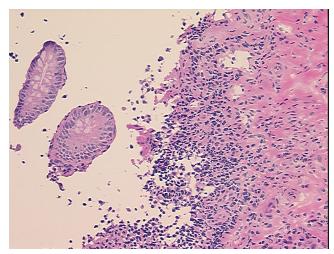

## **Product data:**

**Product Type:** Frozen Sections

**Disease State:** Other Disease

Diagnosis Category: Hyperplasia

Tissue: Appendix

Frozen Sample ID: FR0000193B

Case ID: CI0000000015

Tissue of Origin: Appendix
Site of Finding: Appendix

Appearance: L

Sample Diagnosis (from

Dath along Marification

Pathology Verification):

Follicular hyperplasia of appendix

Normal: 0%

Lesional: 100%

Tumor: 0%

notes from H&E review:

CASE Diagnosis (from medical center path

report):

No evidence of malignancy

Follicular hyperplasia with 10% cross-section seen

**Age:** 26

**Gender:** Female

Race: White or Caucasian

## **Product images:**

4x Image

20x Image