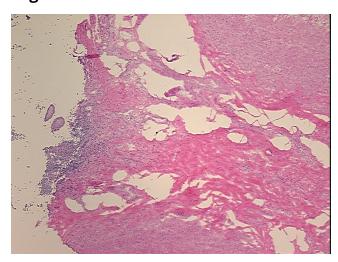

## **Product data:**

**Product Type:** Frozen Sections

**Disease State:** Other Disease

Diagnosis Category: Hyperplasia

Tissue: Appendix

Frozen Sample ID: FR0000193B

Case ID: CI0000000015

Tissue of Origin: Appendix
Site of Finding: Appendix

Appearance: L

Sample Diagnosis (from

Dath along Marification

Pathology Verification):

Follicular hyperplasia of appendix

Normal: 0%

Lesional: 100%

Tumor: 0%

notes from H&E review:

CASE Diagnosis (from medical center path

report):

No evidence of malignancy

Follicular hyperplasia with 10% cross-section seen

**Age:** 26

**Gender:** Female

Race: White or Caucasian

## **Product images:**

4x Image

20x Image