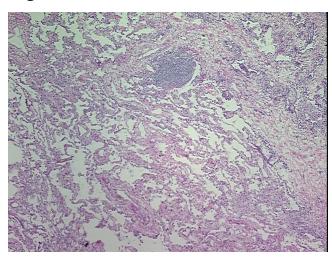

troma:

**Tumor Hypercellular** 10%

Stroma:

5% **Necrosis:** 

**CASE Diagnosis (from** 

medical center path

report):

Carcinoma of lung, squamous cell

64 Age: Gender: Male

Race: White or Caucasian

**Tumor Grade:** AJCC G1: Well differentiated

OriGene Technologies, Inc. 9620 Medical Center Drive, Ste 200

CN: techsupport@origene.cn

Rockville, MD 20850, US Phone: +1-888-267-4436 https://www.origene.com techsupport@origene.com EU: info-de@origene.com



Minimum Stage Grouping:

ΙB

T2

T (Extent of Primary

Tumor):

N (Lymph node N0

metastasis):

M (Distant metastasis): MX

**Storage:** Store frozen tissue sections at -80°C.

Stability: All frozen tissue sections are stable for 1 year from date of purchase if stored at -80°C

without repeated freeze/thaws.

## **Product images:**



4x Image



20x Image