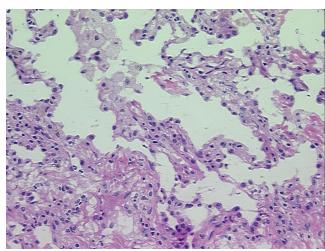

mor Hypercellular** 10%

Stroma:

5% **Necrosis:** 

**CASE Diagnosis (from** 

medical center path

report):

Carcinoma of lung, squamous cell

64 Age: Gender: Male

Race: White or Caucasian

**Tumor Grade:** AJCC G1: Well differentiated

OriGene Technologies, Inc. 9620 Medical Center Drive, Ste 200

CN: techsupport@origene.cn

Rockville, MD 20850, US Phone: +1-888-267-4436 https://www.origene.com techsupport@origene.com EU: info-de@origene.com



Minimum Stage Grouping:

ΙB

T2

T (Extent of Primary

Tumor):

N (Lymph node N0

metastasis):

M (Distant metastasis): MX

**Storage:** Store frozen tissue sections at -80°C.

Stability: All frozen tissue sections are stable for 1 year from date of purchase if stored at -80°C

without repeated freeze/thaws.

## **Product images:**



4x Image



20x Image