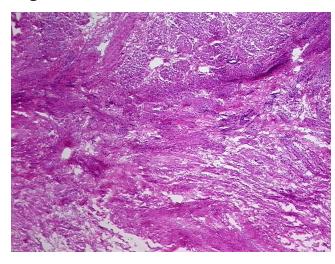

a:

0%

**Tumor Hypercellular** 

Stroma:

0%

0% **Necrosis:** 

**CASE Diagnosis (from** medical center path

report):

72 Age:

Gender: **Female** 

Race: White or Caucasian

FIGO G3: Poorly differentiated **Tumor Grade:** 



9620 Medical Center Drive, Ste 200 Rockville, MD 20850, US Phone: +1-888-267-4436 https://www.origene.com techsupport@origene.com EU: info-de@origene.com CN: techsupport@origene.cn



Adenocarcinoma of endometrium, clear cell



Minimum Stage Grouping:

IΑ

T (Extent of Primary

Tumor):

...

N (Lymph node

N0

T1a

metastasis):

MX

Storage:

M (Distant metastasis):

Store frozen tissue sections at -80°C.

Stability:

All frozen tissue sections are stable for 1 year from date of purchase if stored at -80°C

without repeated freeze/thaws.

## **Product images:**



4x Image



20x Image