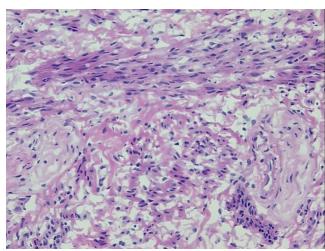

ular** 

Stroma:

report):

0%

Necrosis: 0%

CASE Diagnosis (from medical center path

Adenocarcinoma of endometrium, clear cell

Age:

Gender: Female

Race: White or Caucasian

**Tumor Grade:** FIGO G3: Poorly differentiated

72



**OriGene Technologies, Inc.** 9620 Medical Center Drive, Ste 200

CN: techsupport@origene.cn

Rockville, MD 20850, US Phone: +1-888-267-4436 https://www.origene.com techsupport@origene.com EU: info-de@origene.com



Minimum Stage Grouping:

IΑ

T (Extent of Primary

Tumor):

T1a

N (Lymph node

N0

metastasis):

M (Distant metastasis): MX

**Storage:** Store frozen tissue sections at -80°C.

Stability: All frozen tissue sections are stable for 1 year from date of purchase if stored at -80°C

without repeated freeze/thaws.

## **Product images:**



4x Image



20x Image