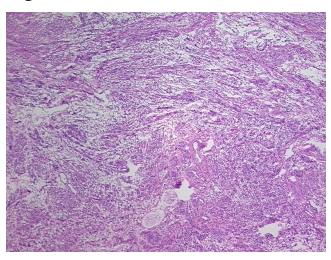

or Hypercellular** 

Stroma:

report):

0%

Necrosis: 0%

CASE Diagnosis (from medical center path

Adenocarcinoma of endometrium, clear cell

Age:

Gender: Female

Race: White or Caucasian

**Tumor Grade:** FIGO G3: Poorly differentiated

72



**OriGene Technologies, Inc.** 9620 Medical Center Drive, Ste 200

CN: techsupport@origene.cn

Rockville, MD 20850, US Phone: +1-888-267-4436 https://www.origene.com techsupport@origene.com EU: info-de@origene.com



Minimum Stage Grouping:

IΑ

T (Extent of Primary

Tumor):

T1a

N (Lymph node

N0

metastasis):

M (Distant metastasis): MX

**Storage:** Store frozen tissue sections at -80°C.

Stability: All frozen tissue sections are stable for 1 year from date of purchase if stored at -80°C

without repeated freeze/thaws.

## **Product images:**



4x Image



20x Image