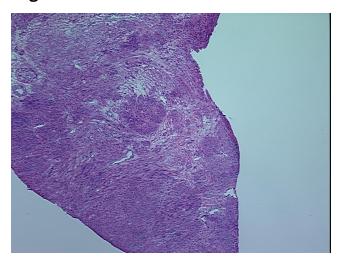

tes from H&E review:

**CASE Diagnosis (from** medical center path

report):

Adenocarcinoma of endometrium, endometrioid, squamous features

64 Age:

Gender: **Female** 

Race: White or Caucasian



OriGene Technologies, Inc. 9620 Medical Center Drive, Ste 200

CN: techsupport@origene.cn

Rockville, MD 20850, US Phone: +1-888-267-4436 https://www.origene.com techsupport@origene.com EU: info-de@origene.com



**Tumor Grade:** FIGO G3: Poorly differentiated

Minimum Stage

Grouping:

IC

T (Extent of Primary

Tumor):

T1c

N (Lymph node

N0

metastasis):

M (Distant metastasis): MX

**Storage:** Store frozen tissue sections at -80°C.

Stability: All frozen tissue sections are stable for 1 year from date of purchase if stored at -80°C

without repeated freeze/thaws.

## **Product images:**



4x Image



20x Image