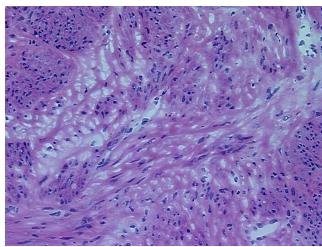

review:

**CASE Diagnosis (from** medical center path

report):

Adenocarcinoma of endometrium, endometrioid, squamous features

64 Age:

Gender: **Female** 

Race: White or Caucasian



OriGene Technologies, Inc. 9620 Medical Center Drive, Ste 200

CN: techsupport@origene.cn

Rockville, MD 20850, US Phone: +1-888-267-4436 https://www.origene.com techsupport@origene.com EU: info-de@origene.com



**Tumor Grade:** FIGO G3: Poorly differentiated

Minimum Stage

Grouping:

IC

T (Extent of Primary

Tumor):

T1c

N (Lymph node

N0

metastasis):

M (Distant metastasis): MX

**Storage:** Store frozen tissue sections at -80°C.

Stability: All frozen tissue sections are stable for 1 year from date of purchase if stored at -80°C

without repeated freeze/thaws.

## **Product images:**



4x Image



20x Image