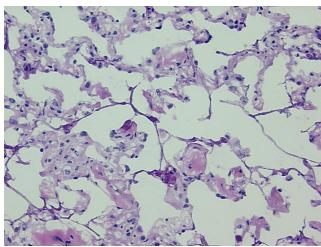

es from H&E review:

**CASE Diagnosis (from** medical center path

report):

Carcinoma of lung, squamous cell

95% Alveoli, 5% Bronchioles

58 Age: Gender: Male

Race: White or Caucasian



OriGene Technologies, Inc. 9620 Medical Center Drive, Ste 200

CN: techsupport@origene.cn

Rockville, MD 20850, US Phone: +1-888-267-4436 https://www.origene.com techsupport@origene.com EU: info-de@origene.com



**Tumor Grade:** AJCC G3: Poorly differentiated

Minimum Stage

Grouping:

IIA

T (Extent of Primary

Tumor):

T1

N (Lymph node metastasis):

N1

M (Distant metastasis):

MX

Storage:

Store frozen tissue sections at -80°C.

Stability:

All frozen tissue sections are stable for 1 year from date of purchase if stored at -80°C

without repeated freeze/thaws.

## **Product images:**



4x Image



20x Image