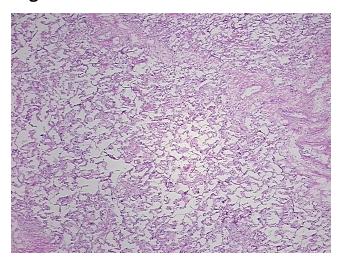

cation** notes from H&E review:

**CASE Diagnosis (from** medical center path

report):

Carcinoma of lung, squamous cell

95% Alveoli, 5% Bronchioles

58 Age: Gender: Male

Race: White or Caucasian



OriGene Technologies, Inc. 9620 Medical Center Drive, Ste 200

CN: techsupport@origene.cn

Rockville, MD 20850, US Phone: +1-888-267-4436 https://www.origene.com techsupport@origene.com EU: info-de@origene.com



**Tumor Grade:** AJCC G3: Poorly differentiated

Minimum Stage

Grouping:

IIA

T (Extent of Primary

Tumor):

T1

N (Lymph node metastasis):

N1

M (Distant metastasis):

MX

Storage:

Store frozen tissue sections at -80°C.

Stability:

All frozen tissue sections are stable for 1 year from date of purchase if stored at -80°C

without repeated freeze/thaws.

## **Product images:**



4x Image



20x Image