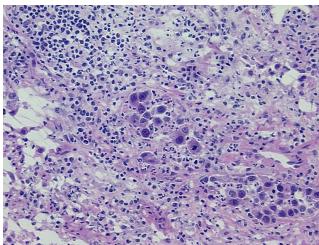

Sample Diagnosis (from

Appearance:

Carcinoma of lung, squamous cell Pathology Verification):

0%

Т

Normal: 50% Lesional: 0% Tumor: 15%

Tumor Hypo/Acellular

Stroma:

**Tumor Hypercellular** 35%

Stroma:

0% **Necrosis:** 

**Pathology Verification** 

notes from H&E review:

**CASE Diagnosis (from** medical center path

report):

Carcinoma of lung, squamous cell

Contains dense lymphoplasmacytic infiltrate

58 Age: Gender: Male

Race: White or Caucasian OriGene Technologies, Inc.

9620 Medical Center Drive, Ste 200 Rockville, MD 20850, US Phone: +1-888-267-4436 https://www.origene.com techsupport@origene.com EU: info-de@origene.com CN: techsupport@origene.cn

## **Product images:**

4x Image

20x Image