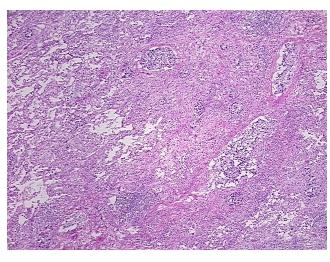

Sample Diagnosis (from

Appearance:

Carcinoma of lung, squamous cell Pathology Verification):

0%

Т

Normal: 50% Lesional: 0% Tumor: 15%

Tumor Hypo/Acellular

Stroma:

**Tumor Hypercellular** 35%

Stroma:

0% **Necrosis:** 

**Pathology Verification** 

notes from H&E review:

**CASE Diagnosis (from** medical center path

report):

Carcinoma of lung, squamous cell

Contains dense lymphoplasmacytic infiltrate

58 Age: Gender: Male

Race: White or Caucasian OriGene Technologies, Inc.

9620 Medical Center Drive, Ste 200 Rockville, MD 20850, US Phone: +1-888-267-4436 https://www.origene.com techsupport@origene.com EU: info-de@origene.com CN: techsupport@origene.cn

## **Product images:**

4x Image

20x Image