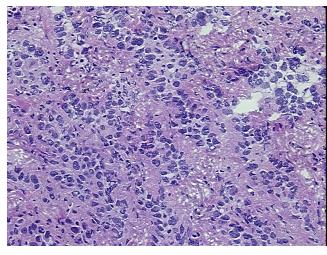

Adenocarcinoma of lung

Tumor Stroma (Cellular): Inflammatory cells

**CASE Diagnosis (from** medical center path

report):

70 Age:

Gender: **Female** 

Race: White or Caucasian



OriGene Technologies, Inc. 9620 Medical Center Drive, Ste 200

CN: techsupport@origene.cn

Rockville, MD 20850, US Phone: +1-888-267-4436 https://www.origene.com techsupport@origene.com EU: info-de@origene.com



**Tumor Grade:** AJCC G2: Moderately differentiated

Minimum Stage

Grouping:

IIIA

T (Extent of Primary

Tumor):

T1

N (Lymph node

N2

metastasis):

M (Distant metastasis): MX

**Storage:** Store frozen tissue sections at -80°C.

Stability: All frozen tissue sections are stable for 1 year from date of purchase if stored at -80°C

without repeated freeze/thaws.

## **Product images:**



4x Image



20x Image