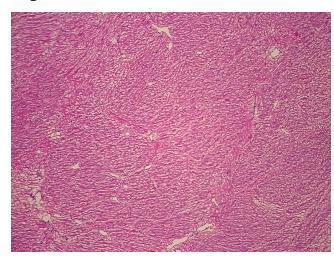

SE Diagnosis (from

medical center path

report):

Leiomyoma of myometrium

**Age:** 48

Gender: Female

Race: White or Caucasian

Tumor Grade: Not Reported



**OriGene Technologies, Inc.** 9620 Medical Center Drive, Ste 200

CN: techsupport@origene.cn

Rockville, MD 20850, US Phone: +1-888-267-4436 https://www.origene.com techsupport@origene.com EU: info-de@origene.com

### Frozen Tissue Sections, Myometrium - CS500044

Minimum Stage Grouping:

Not Reported

T (Extent of Primary

Tumor):

Not Reported

N (Lymph node

Not Reported

metastasis):

M (Distant metastasis): Not Reported

Storage:

Store frozen tissue sections at -80°C.

Stability:

All frozen tissue sections are stable for 1 year from date of purchase if stored at -80°C

without repeated freeze/thaws.

## **Product images:**



4x Image



20x Image