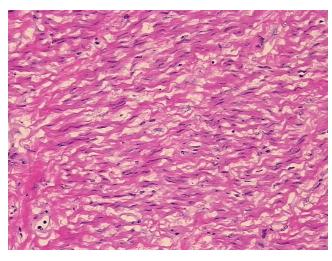

(from

medical center path

report):

Leiomyoma of myometrium

**Age:** 48

Gender: Female

Race: White or Caucasian

Tumor Grade: Not Reported



**OriGene Technologies, Inc.** 9620 Medical Center Drive, Ste 200

CN: techsupport@origene.cn

Rockville, MD 20850, US Phone: +1-888-267-4436 https://www.origene.com techsupport@origene.com EU: info-de@origene.com

### Frozen Tissue Sections, Myometrium - CS500044

Minimum Stage Grouping:

Not Reported

T (Extent of Primary

Tumor):

Not Reported

N (Lymph node

Not Reported

metastasis):

M (Distant metastasis): Not Reported

Storage:

Store frozen tissue sections at -80°C.

Stability:

All frozen tissue sections are stable for 1 year from date of purchase if stored at -80°C

without repeated freeze/thaws.

## **Product images:**



4x Image



20x Image