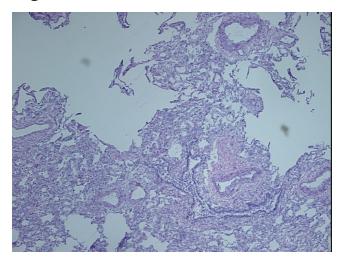

ge: 81
Gender: Male

Race: White or Caucasian



**OriGene Technologies, Inc.** 9620 Medical Center Drive, Ste 200

CN: techsupport@origene.cn

Rockville, MD 20850, US Phone: +1-888-267-4436 https://www.origene.com techsupport@origene.com EU: info-de@origene.com



**Tumor Grade:** AJCC G3: Poorly differentiated

Minimum Stage

**Grouping:** 

IIIB

T (Extent of Primary

Tumor):

T4

N (Lymph node metastasis):

N0

M (Distant metastasis): MX

**Diagnostic Test Results:** GMS ~ Grocott methenamine silver stain, Negative; Acid-fast bacteria ~ AFB ~ Ziehl-Neelsen

acid fast, Negative

**Storage:** Store frozen tissue sections at -80°C.

Stability: All frozen tissue sections are stable for 1 year from date of purchase if stored at -80°C

without repeated freeze/thaws.

## **Product images:**



4x Image





20x Image