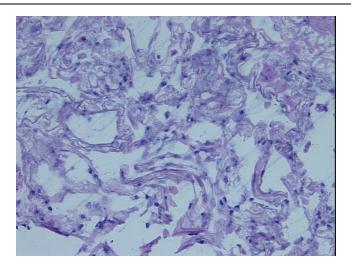

Male

Race: White or Caucasian



**OriGene Technologies, Inc.** 9620 Medical Center Drive, Ste 200

CN: techsupport@origene.cn

Rockville, MD 20850, US Phone: +1-888-267-4436 https://www.origene.com techsupport@origene.com EU: info-de@origene.com



**Tumor Grade:** AJCC G3: Poorly differentiated

Minimum Stage

**Grouping:** 

IIIB

T (Extent of Primary

Tumor):

T4

N (Lymph node metastasis):

N0

M (Distant metastasis): MX

**Diagnostic Test Results:** GMS ~ Grocott methenamine silver stain, Negative; Acid-fast bacteria ~ AFB ~ Ziehl-Neelsen

acid fast, Negative

**Storage:** Store frozen tissue sections at -80°C.

Stability: All frozen tissue sections are stable for 1 year from date of purchase if stored at -80°C

without repeated freeze/thaws.

## **Product images:**



4x Image





20x Image