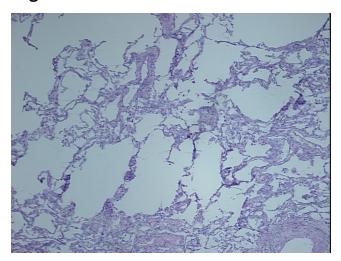

matoid

Age: 81
Gender: Male

Race: White or Caucasian



**OriGene Technologies, Inc.** 9620 Medical Center Drive, Ste 200

CN: techsupport@origene.cn

Rockville, MD 20850, US Phone: +1-888-267-4436 https://www.origene.com techsupport@origene.com EU: info-de@origene.com



**Tumor Grade:** AJCC G3: Poorly differentiated

IIIB

T4

Minimum Stage

Grouping:

T (Extent of Primary

Tumor):

N (Lymph node metastasis):

N0

M (Distant metastasis): MX

**Diagnostic Test Results:** GMS ~ Grocott methenamine silver stain, Negative; Acid-fast bacteria ~ AFB ~ Ziehl-Neelsen

acid fast, Negative

Store frozen tissue sections at -80°C. Storage:

Stability: All frozen tissue sections are stable for 1 year from date of purchase if stored at -80°C

without repeated freeze/thaws.

## **Product images:**



4x Image





20x Image