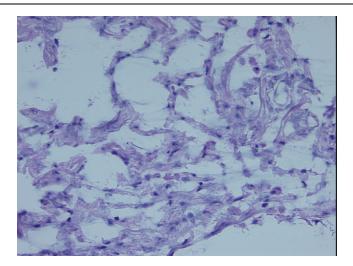

1
Gender: Male

Race: White or Caucasian



**OriGene Technologies, Inc.** 9620 Medical Center Drive, Ste 200

CN: techsupport@origene.cn

Rockville, MD 20850, US Phone: +1-888-267-4436 https://www.origene.com techsupport@origene.com EU: info-de@origene.com



**Tumor Grade:** AJCC G3: Poorly differentiated

IIIB

T4

Minimum Stage

Grouping:

T (Extent of Primary

Tumor):

N (Lymph node metastasis):

N0

M (Distant metastasis): MX

**Diagnostic Test Results:** GMS ~ Grocott methenamine silver stain, Negative; Acid-fast bacteria ~ AFB ~ Ziehl-Neelsen

acid fast, Negative

Store frozen tissue sections at -80°C. Storage:

Stability: All frozen tissue sections are stable for 1 year from date of purchase if stored at -80°C

without repeated freeze/thaws.

## **Product images:**



4x Image





20x Image