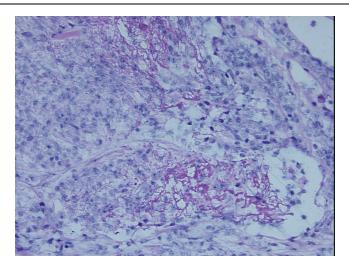

Gender: Male

Race: White or Caucasian



**OriGene Technologies, Inc.** 9620 Medical Center Drive, Ste 200

CN: techsupport@origene.cn

Rockville, MD 20850, US Phone: +1-888-267-4436 https://www.origene.com techsupport@origene.com EU: info-de@origene.com



**Tumor Grade:** AJCC G3: Poorly differentiated

Minimum Stage

Grouping:

IIIB

T (Extent of Primary

Tumor):

T4

N (Lymph node

metastasis):

N0

M (Distant metastasis): MX

**Diagnostic Test Results:** GMS ~ Grocott methenamine silver stain, Negative; Acid-fast bacteria ~ AFB ~ Ziehl-Neelsen

acid fast, Negative

Storage: Store frozen tissue sections at -80°C.

Stability: All frozen tissue sections are stable for 1 year from date of purchase if stored at -80°C

without repeated freeze/thaws.

## **Product images:**



4x Image





20x Image