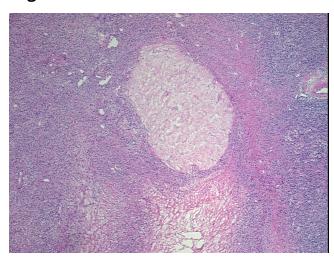

ASE Diagnosis (from** medical center path

report):

Adenocarcinoma of endometrium, squamous features

Contains 40% corpora albicantia

71 Age:

Gender: **Female** 

Race: Black or African American



OriGene Technologies, Inc. 9620 Medical Center Drive, Ste 200

CN: techsupport@origene.cn

Rockville, MD 20850, US Phone: +1-888-267-4436 https://www.origene.com techsupport@origene.com EU: info-de@origene.com



Tumor Grade: FIGO G1: Well differentiated

Minimum Stage

ΙB

**Grouping:** 

T (Extent of Primary

T1b

Tumor):

N (Lymph node

NX

metastasis):

M (Distant metastasis): MX

**Storage:** Store frozen tissue sections at -80°C.

Stability: All frozen tissue sections are stable for 1 year from date of purchase if stored at -80°C

without repeated freeze/thaws.

## **Product images:**



4x Image



20x Image