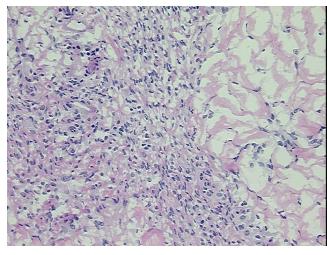

s (from** medical center path

report):

Adenocarcinoma of endometrium, squamous features

Contains 40% corpora albicantia

71 Age:

Gender: **Female** 

Race: Black or African American



OriGene Technologies, Inc. 9620 Medical Center Drive, Ste 200

CN: techsupport@origene.cn

Rockville, MD 20850, US Phone: +1-888-267-4436 https://www.origene.com techsupport@origene.com EU: info-de@origene.com



Tumor Grade: FIGO G1: Well differentiated

Minimum Stage

ΙB

**Grouping:** 

T (Extent of Primary

T1b

Tumor):

N (Lymph node

NX

metastasis):

M (Distant metastasis): MX

**Storage:** Store frozen tissue sections at -80°C.

Stability: All frozen tissue sections are stable for 1 year from date of purchase if stored at -80°C

without repeated freeze/thaws.

## **Product images:**



4x Image



20x Image