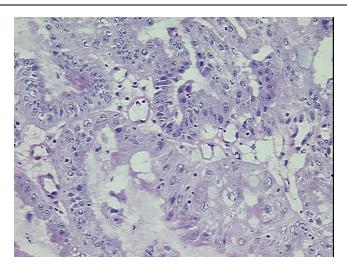

ma, 45% myometrium

**CASE Diagnosis (from** medical center path

report):

Adenocarcinoma of endometrium, squamous features

71 Age:

Gender: **Female** 



OriGene Technologies, Inc. 9620 Medical Center Drive, Ste 200

CN: techsupport@origene.cn

Rockville, MD 20850, US Phone: +1-888-267-4436 https://www.origene.com techsupport@origene.com EU: info-de@origene.com



Race: Black or African American

**Tumor Grade:** FIGO G1: Well differentiated

Minimum Stage

ΙB

Grouping:

T (Extent of Primary

Tumor):

T1b

N (Lymph node

NX

metastasis):

MX

M (Distant metastasis):

Store frozen tissue sections at -80°C. Storage:

Stability: All frozen tissue sections are stable for 1 year from date of purchase if stored at -80°C

without repeated freeze/thaws.

## **Product images:**



4x Image





20x Image