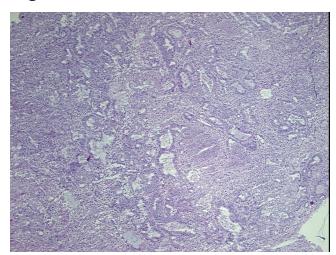

trium, 5% stroma, 45% myometrium

**CASE Diagnosis (from** medical center path

report):

Adenocarcinoma of endometrium, squamous features

71 Age:

Gender: **Female** 



OriGene Technologies, Inc. 9620 Medical Center Drive, Ste 200

CN: techsupport@origene.cn

Rockville, MD 20850, US Phone: +1-888-267-4436 https://www.origene.com techsupport@origene.com EU: info-de@origene.com



Race: Black or African American

**Tumor Grade:** FIGO G1: Well differentiated

Minimum Stage

ΙB

Grouping:

T (Extent of Primary

Tumor):

T1b

N (Lymph node

NX

metastasis):

MX

M (Distant metastasis):

Store frozen tissue sections at -80°C. Storage:

Stability: All frozen tissue sections are stable for 1 year from date of purchase if stored at -80°C

without repeated freeze/thaws.

## **Product images:**



4x Image





20x Image